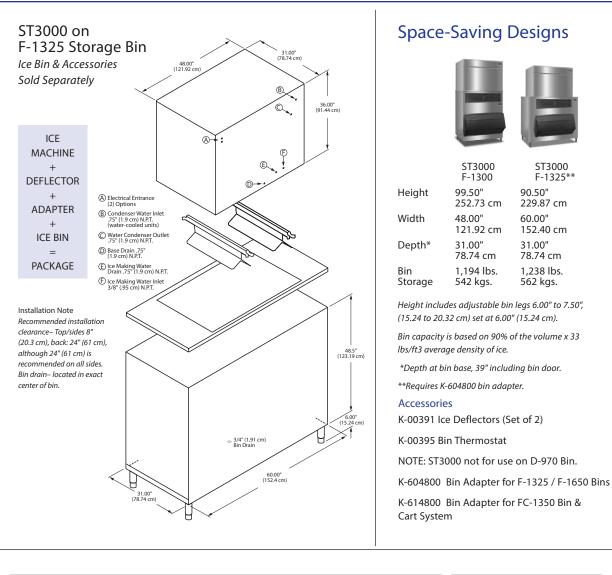

## 



## sT3000W Ice Cube Machine



11/19







|           |              | Ice Production<br>24 Hours |                       | Power kWh/<br>100 lbs<br>@ 90°Air/70°F | Water Usage/100 lbs.<br>45.4 kgs. of Ice |                           |  |
|-----------|--------------|----------------------------|-----------------------|----------------------------------------|------------------------------------------|---------------------------|--|
| Model     | lce<br>Shape | 70°Air/<br>50°F Water      | 90°Air/<br>70°F Water | 3 ph                                   | Potable<br>Water<br>Usage                | Water-Cooled<br>Condenser |  |
| SDT3000W* | dice         | 3000 lbs.<br>1361 kgs      | 2558 lbs<br>1160 kgs  | 3.69                                   | 21 gal<br>79 L                           | 140 gal<br>530 L          |  |
| SYT3000W