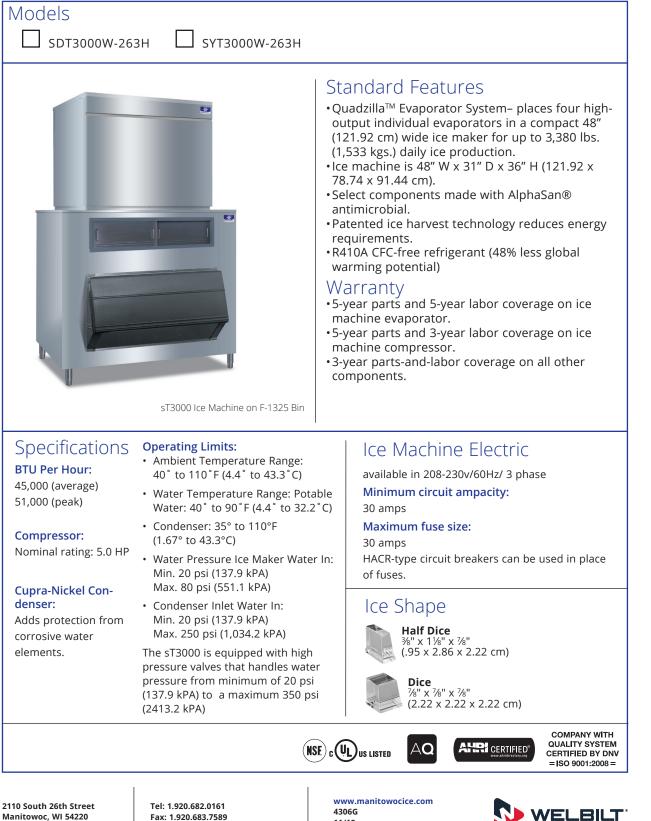

## 



## sT3000W Ice Cube Machine



11/19







|           |              | Ice Production<br>24 Hours |                       | Power kWh/<br>100 lbs<br>@ 90°Air/70°F | Water Usage/100 lbs.<br>45.4 kgs. of Ice |                           |  |
|-----------|--------------|----------------------------|-----------------------|----------------------------------------|------------------------------------------|---------------------------|--|
| Model     | lce<br>Shape | 70°Air/<br>50°F Water      | 90°Air/<br>70°F Water | 3 ph                                   | Potable<br>Water<br>Usage                | Water-Cooled<br>Condenser |  |
| SDT3000W* | dice         | 3000 lbs.<br>1361 kgs      | 2558 lbs<br>1160 kgs  | 3.69                                   | 21 gal<br>79 L                           | 140 gal<br>530 L          |